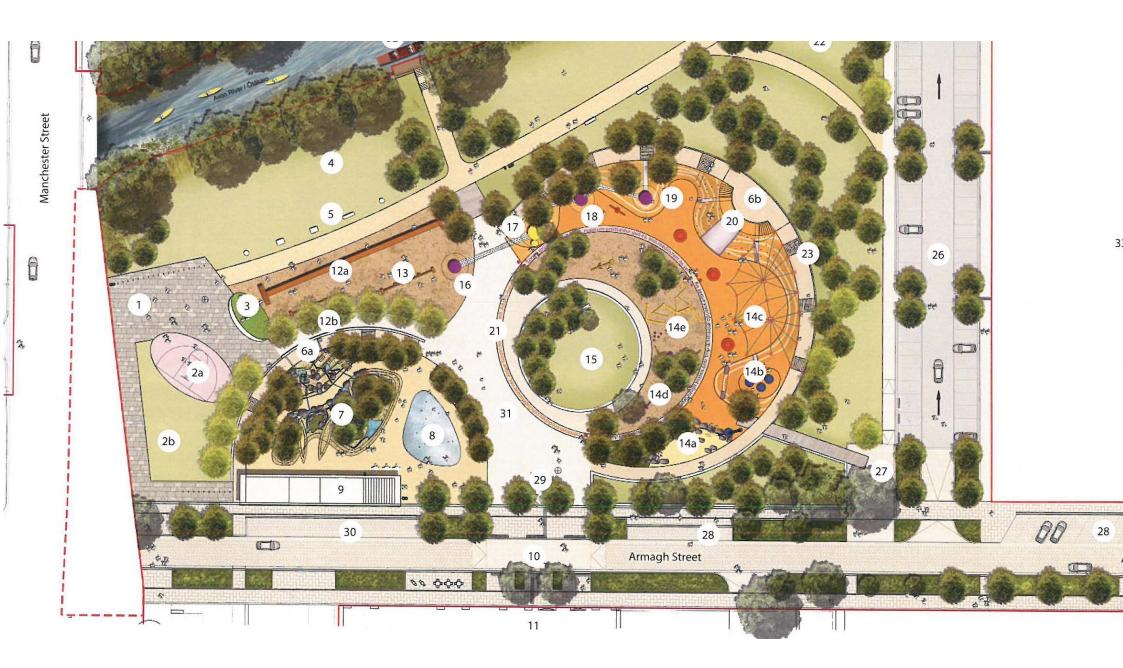

## HARD LANDSCAPE PLAN

|     | MATERIALS SCHEDULE                                                                                          |            |                                                                                      |                                  |
|-----|-------------------------------------------------------------------------------------------------------------|------------|--------------------------------------------------------------------------------------|----------------------------------|
|     | Pavement type 1: CONTRACT. Hypercritis first concrete, colour blue. Refer specification                     |            | Pavement type 5: CMTANCT<br>14mm gjangetellerschied gravet, refer specification      | Timber edge, refer specification |
| 683 | Pavement type 2:<br>Concrete. For colour rafer specification. For construction refer<br>engineers drawings. | mention as | Entry wall refer architects drawings                                                 |                                  |
|     | Pavement type 3: 600x300x40 Cast in Stone pavers, refer specification.                                      | ~          | 3000 height 32mm diamond pitch galvarrised cyclone mesh screen, refer specification. |                                  |
| - 7 | Pavement type 4 <sub>US</sub> CONTRACT<br>Broom flight Montrete, refer specification                        |            | Parking bay numbers MTRecrete applied road finish as specified work in TV            |                                  |

### HARD LANDSCAPE PLAN

ENSURE THAT WHAT YOU DRAFT IS WHAT YOU WOULD SEE IE:

IF PAVERS ARE 400X600MM DRAFT THEM THAT SIZE

IF TIMBER IS 150MM WIDE DRAFT IT THAT WIDTH

DRAFT THE WIDTH OF THE WALL

DRAFT THE WIDTH OF A KERB

BUILDING LINES ARE ALWAYS A THICKER LINE

LINES BETWEEN

MATERIAL CHANGES ARE

TYPICALLY A THICKER

LINE

# ENSURE THAT YOUR 'KEY' HAS EXACTLY THE SAME SYMBOL AS SHOWN ON THE DRAWING IE:

- SAME PEN WEIGHT
- SAME ORIENTATION
- SAME SIZE