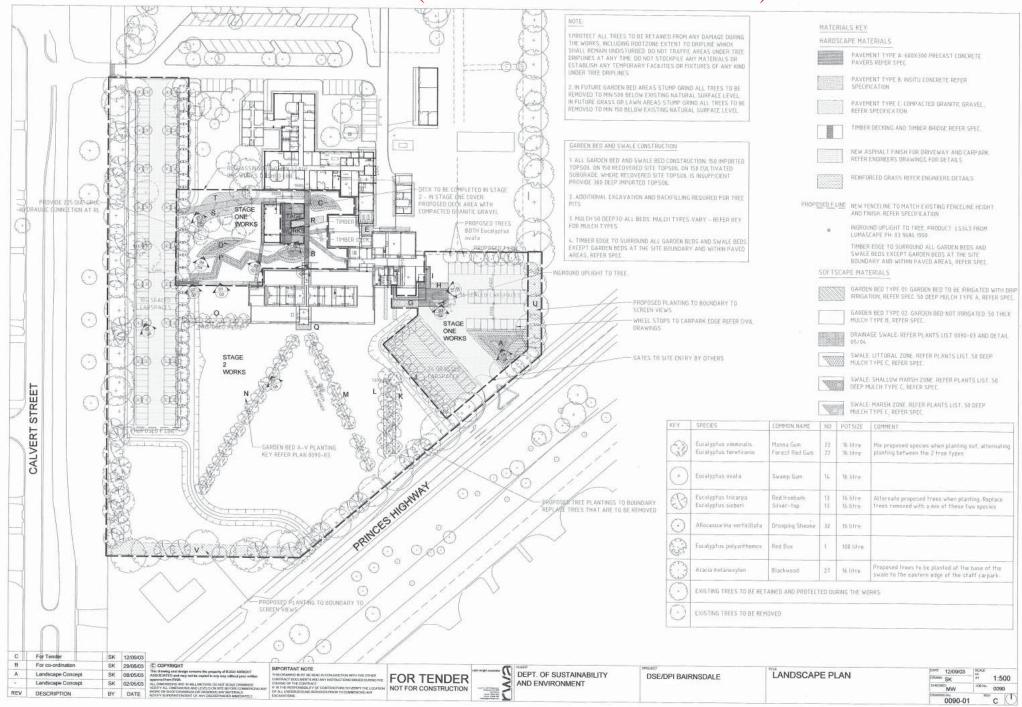

---------------|--|
| ARDSCAPE FINISHES |  |
|                   |  |

| DATE 12/8/02 | BOALE  | A W. W. |
|--------------|--------|---------|
| DRAWN SK     | At     | 1:200   |
| CHECKEN MW   | JOB NA | 0082    |
| 0082-L       | A-01   | AF      |

### HARD LANDSCAPE PLAN

ENSURE THAT WHAT YOU DRAFT IS WHAT YOU WOULD SEE IE:

IF PAVERS ARE 400X600MM DRAFT THEM THAT SIZE

IF TIMBER IS 150MM WIDE DRAFT IT THAT WIDTH

DRAFT THE WIDTH OF THE WALL

DRAFT THE WIDTH OF A KERB

BUILDING LINES ARE ALWAYS A THICKER LINE

LINES BETWEEN

MATERIAL CHANGES ARE

TYPICALLY A THICKER

LINE



### HARD LANDSCAPE PLAN





# ENSURE THAT YOUR 'KEY' HAS EXACTLY THE SAME SYMBOL AS SHOWN ON THE DRAWING IE:

- SAME PEN WEIGHT
- SAME ORIENTATION
- SAME SIZE

## LANDSCAPE WORKS PLAN (A MIX OF HARD AND SOFT LS)



### SOFT LANDSCAPE PLAN



### MATERIALS SCHEDULE

Swale bed construction A-K.

Swale - 150mm thick imported topsoil on 150 thick recovered site topsoil.

Garden bed construction L,M,N,P,Q; 150 thick imported topsoil on 150 recovered site topsoil with mulch type 'B' (refer

S 1

Swale bed construction N,O: 150 thick imported topsoil on 150 recovered site topsoil with mulch type 'A' (refer spec).

888

Seeded grass as specified mown to 100mm

HILLIII.

Seeded grass as specified mown to 40mm

| ( ) |                                                                |       |
|-----|----------------------------------------------------------------|-------|
| 0   | Existing trees at the site boundary. Protect during the works. | Refer |
| /   | specification