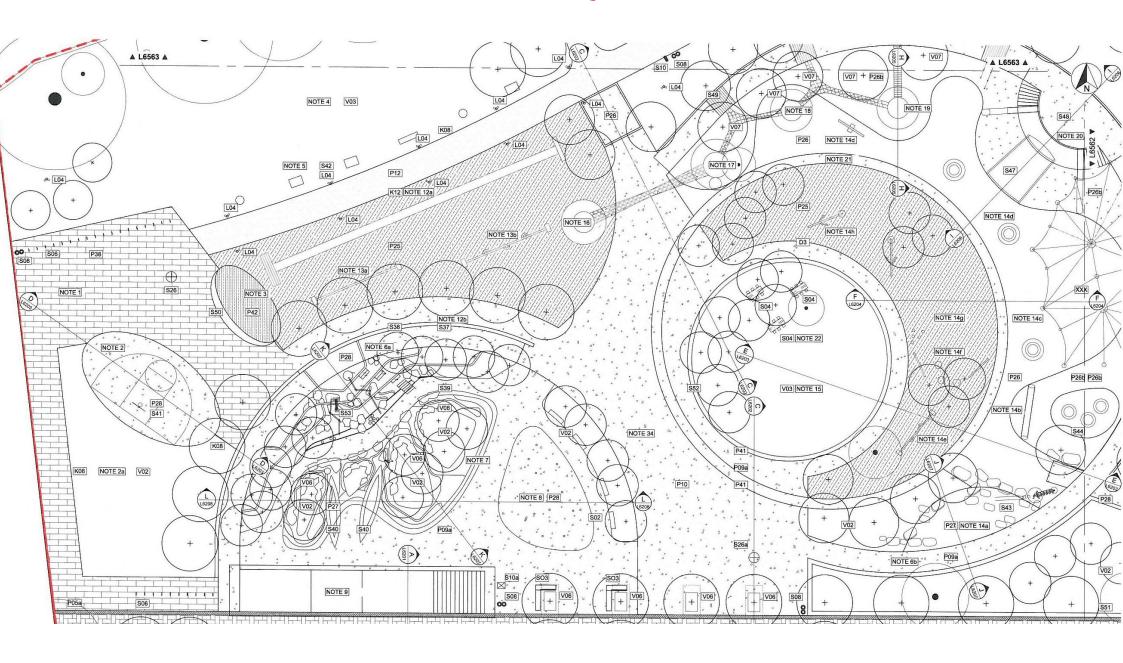

## HARD LANDSCAPE PLAN

|     | MATERIALS SCHEDULE                                                                                          |            |                                                                                      |                                  |
|-----|-------------------------------------------------------------------------------------------------------------|------------|--------------------------------------------------------------------------------------|----------------------------------|
|     | Pavement type 1: CONTRACT. Hypercritis first concrete, colour blue. Refer specification                     |            | Pavement type 5: CMTANCT<br>14mm gjangetellerschied gravet, refer specification      | Timber edge, refer specification |
| 683 | Pavement type 2:<br>Concrete. For colour rafer specification. For construction refer<br>engineers drawings. | mention as | Entry wall refer architects drawings                                                 |                                  |
|     | Pavement type 3: 600x300x40 Cast in Stone pavers, refer specification.                                      | ~          | 3000 height 32mm diamond pitch galvarrised cyclone mesh screen, refer specification. |                                  |
| - 7 | Pavement type 4 <sub>US</sub> CONTRACT<br>Broom flight Montrete, refer specification                        |            | Parking bay numbers MTRecrete applied road finish as specified work in TV            |                                  |

### HARD LANDSCAPE PLAN

ENSURE THAT WHAT YOU DRAFT IS WHAT YOU WOULD SEE IE:

IF PAVERS ARE 400X600MM DRAFT THEM THAT SIZE

IF TIMBER IS 150MM WIDE DRAFT IT THAT WIDTH

DRAFT THE WIDTH OF THE WALL

DRAFT THE WIDTH OF A KERB

BUILDING LINES ARE ALWAYS A THICKER LINE

LINES BETWEEN

MATERIAL CHANGES ARE

TYPICALLY A THICKER

LINE

# ENSURE THAT YOUR 'KEY' HAS EXACTLY THE SAME SYMBOL AS SHOWN ON THE DRAWING IE:

- SAME PEN WEIGHT
- SAME ORIENTATION
- SAME SIZE