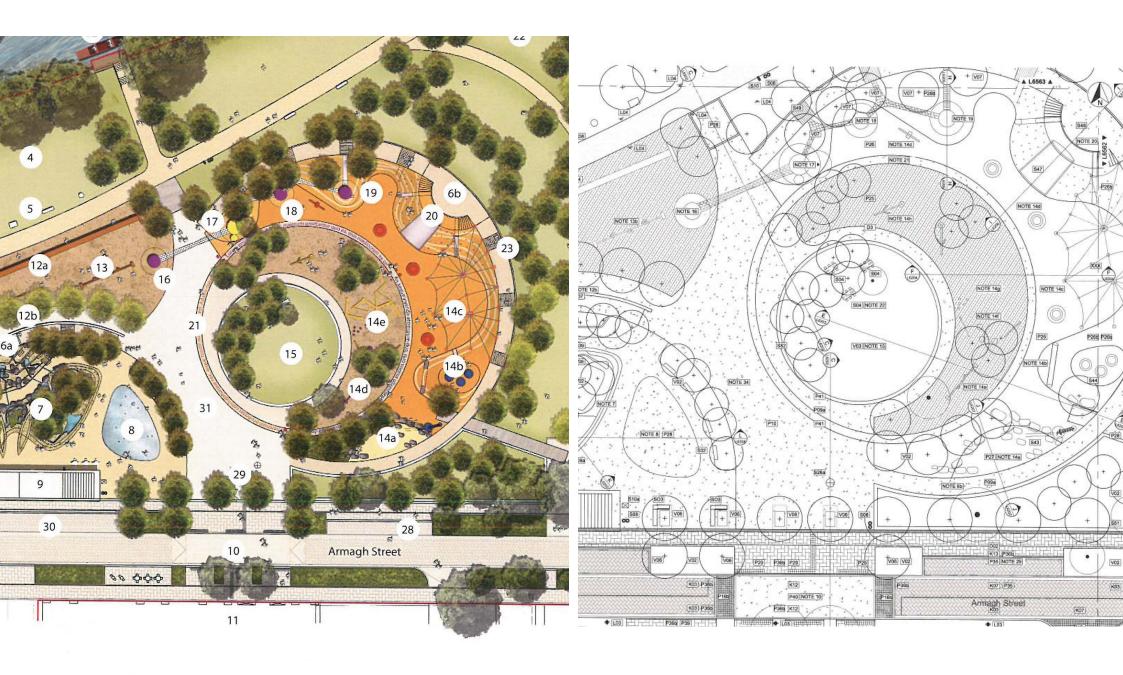

## HARD LANDSCAPE PLAN

|     | MATERIALS SCHEDULE                                                                                          |            |                                                                                      |                                  |
|-----|-------------------------------------------------------------------------------------------------------------|------------|--------------------------------------------------------------------------------------|----------------------------------|
|     | Pavement type 1: CONTRACT. Hypercritis first concrete, colour blue. Refer specification                     |            | Pavement type 5: CMTANCT<br>14mm gjangetellerschied gravet, refer specification      | Timber edge, refer specification |
| 683 | Pavement type 2:<br>Concrete. For colour rafer specification. For construction refer<br>engineers drawings. | mention as | Entry wall refer architects drawings                                                 |                                  |
|     | Pavement type 3: 600x300x40 Cast in Stone pavers, refer specification.                                      | ~          | 3000 height 32mm diamond pitch galvarrised cyclone mesh screen, refer specification. |                                  |
| - 7 | Pavement type 4 <sub>US</sub> CONTRACT<br>Broom flight Montrete, refer specification                        |            | Parking bay numbers MTRecrete applied road finish as specified work in TV            |                                  |

### HARD LANDSCAPE PLAN

ENSURE THAT WHAT YOU DRAFT IS WHAT YOU WOULD SEE IE:

IF PAVERS ARE 400X600MM DRAFT THEM THAT SIZE

IF TIMBER IS 150MM WIDE DRAFT IT THAT WIDTH

DRAFT THE WIDTH OF THE WALL

DRAFT THE WIDTH OF A KERB

BUILDING LINES ARE ALWAYS A THICKER LINE

LINES BETWEEN

MATERIAL CHANGES ARE

TYPICALLY A THICKER

LINE

# ENSURE THAT YOUR 'KEY' HAS EXACTLY THE SAME SYMBOL AS SHOWN ON THE DRAWING IE:

- SAME PEN WEIGHT
- SAME ORIENTATION
- SAME SIZE