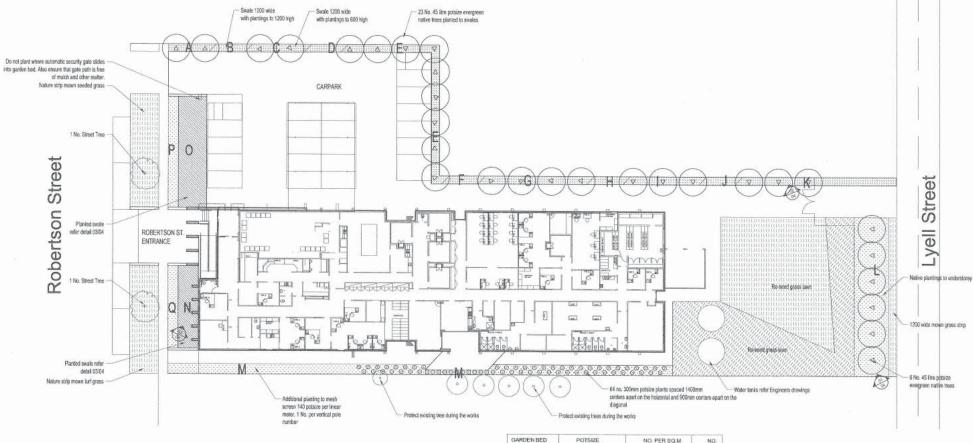

APE FINISHES |  |
|                   |  |

| DATE 12/8/02 | BOALE  | A W. W. |
|--------------|--------|---------|
| DRAWN SK     | At     | 1:200   |
| CHECKEN MW   | JOB NA | 0082    |
| 0082-L       | A-01   | AF      |

### HARD LANDSCAPE PLAN

ENSURE THAT WHAT YOU DRAFT IS WHAT YOU WOULD SEE IE:

IF PAVERS ARE 400X600MM DRAFT THEM THAT SIZE

IF TIMBER IS 150MM WIDE DRAFT IT THAT WIDTH

DRAFT THE WIDTH OF THE WALL

DRAFT THE WIDTH OF A KERB

BUILDING LINES ARE ALWAYS A THICKER LINE

LINES BETWEEN

MATERIAL CHANGES ARE

TYPICALLY A THICKER

LINE



### HARD LANDSCAPE PLAN





# ENSURE THAT YOUR 'KEY' HAS EXACTLY THE SAME SYMBOL AS SHOWN ON THE DRAWING IE:

- SAME PEN WEIGHT
- SAME ORIENTATION
- SAME SIZE

## LANDSCAPE WORKS PLAN (A MIX OF HARD AND SOFT LS)



### SOFT LANDSCAPE PLAN



### MATERIALS SCHEDULE

Swale bed construction A-K.

Swale - 150mm thick imported topsoil on 150 thick recovered site topsoil.

Garden bed construction L,M,N,P,Q; 150 thick imported topsoil on 150 recovered site topsoil with mulch type 'B' (refer

S 1

Swale bed construction N,O: 150 thick imported topsoil on 150 recovered site topsoil with mulch type 'A' (refer spec).

888

Seeded grass as specified mown to 100mm

HILLIII.

Seeded grass as specified mown to 40mm

| ( ) |                                                                |       |
|-----|----------------------------------------------------------------|-------|
| 0   | Existing trees at the site boundary. Protect during the works. | Refer |
| /   | specification                                                  |       |
| _