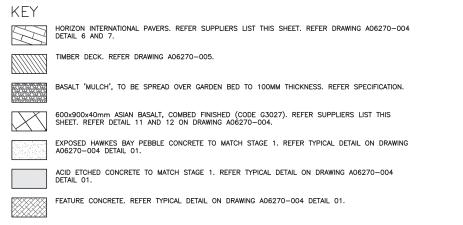

## HARD LANDSCAPE PLAN

|     | MATERIALS SCHEDULE                                                                                          |            |                                                                                      |                                  |
|-----|-------------------------------------------------------------------------------------------------------------|------------|--------------------------------------------------------------------------------------|----------------------------------|
|     | Pavement type 1: CONTRACT. Hypercritis first concrete, colour blue. Refer specification                     |            | Pavement type 5: CMTANCT<br>14mm gjangetellerschied gravet, refer specification      | Timber edge, refer specification |
| 683 | Pavement type 2:<br>Concrete. For colour rafer specification. For construction refer<br>engineers drawings. | mention as | Entry wall refer architects drawings                                                 |                                  |
|     | Pavement type 3: 600x300x40 Cast in Stone pavers, refer specification.                                      | ~          | 3000 height 32mm diamond pitch galvarrised cyclone mesh screen, refer specification. |                                  |
| - 7 | Pavement type 4 <sub>US</sub> CONTRACT<br>Broom flight Montrete, refer specification                        |            | Parking bay numbers MTRecrete applied road finish as specified work in TV            |                                  |

# ENSURE THAT YOUR 'KEY' HAS EXACTLY THE SAME SYMBOL AS SHOWN ON THE DRAWING IE:

- SAME PEN WEIGHT
- SAME ORIENTATION
- SAME SIZE