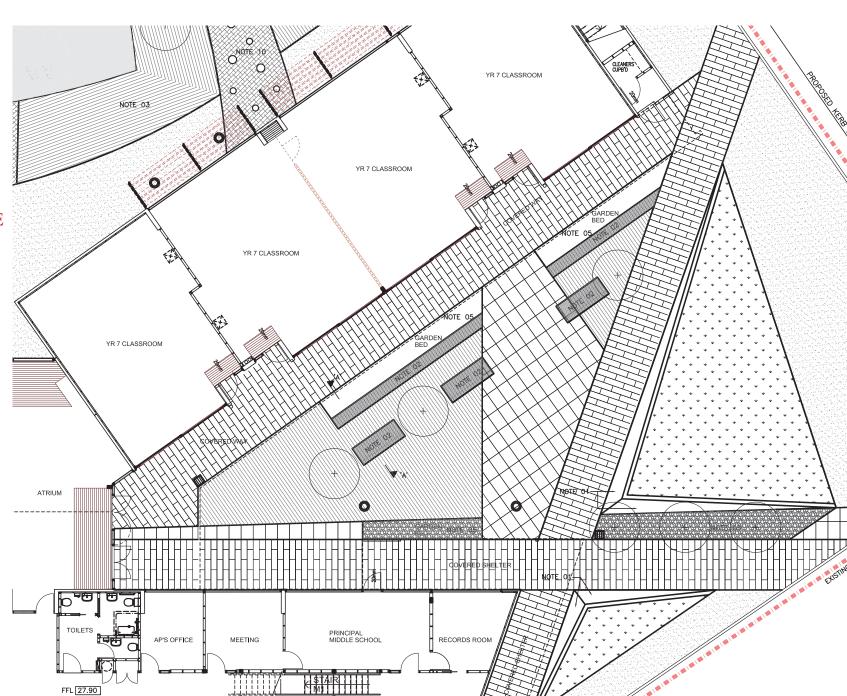

## HARD LANDSCAPE PLAN

|     | MATERIALS SCHEDULE                                                                                          |            |                                                                                      |                                  |
|-----|-------------------------------------------------------------------------------------------------------------|------------|--------------------------------------------------------------------------------------|----------------------------------|
|     | Pavement type 1: CONTRACT. Hypercritis first concrete, colour blue. Refer specification                     |            | Pavement type 5: CMTANCT<br>14mm gjangetellerschied gravet, refer specification      | Timber edge, refer specification |
| 683 | Pavement type 2:<br>Concrete. For colour rafer specification. For construction refer<br>engineers drawings. | mention as | Entry wall refer architects drawings                                                 |                                  |
|     | Pavement type 3: 600x300x40 Cast in Stone pavers, refer specification.                                      | ~          | 3000 height 32mm diamond pitch galvarrised cyclone mesh screen, refer specification. |                                  |
| - 7 | Pavement type 4 <sub>US</sub> CONTRACT<br>Broom flight Montrete, refer specification                        |            | Parking bay numbers MTRecrete applied road finish as specified work in TV            |                                  |

### HARD LANDSCAPE PLAN

ENSURE THAT WHAT YOU DRAFT IS WHAT YOU WOULD SEE IE:

IF PAVERS ARE 400X600MM DRAFT THEM THAT SIZE

IF TIMBER IS 150MM WIDE DRAFT IT THAT WIDTH

DRAFT THE WIDTH OF THE WALL

DRAFT THE WIDTH OF A KERB

BUILDING LINES ARE ALWAYS A THICKER LINE

LINES BETWEEN

MATERIAL CHANGES ARE

TYPICALLY A THICKER

LINE

# ENSURE THAT YOUR 'KEY' HAS EXACTLY THE SAME SYMBOL AS SHOWN ON THE DRAWING IE:

- SAME PEN WEIGHT
- SAME ORIENTATION
- SAME SIZE