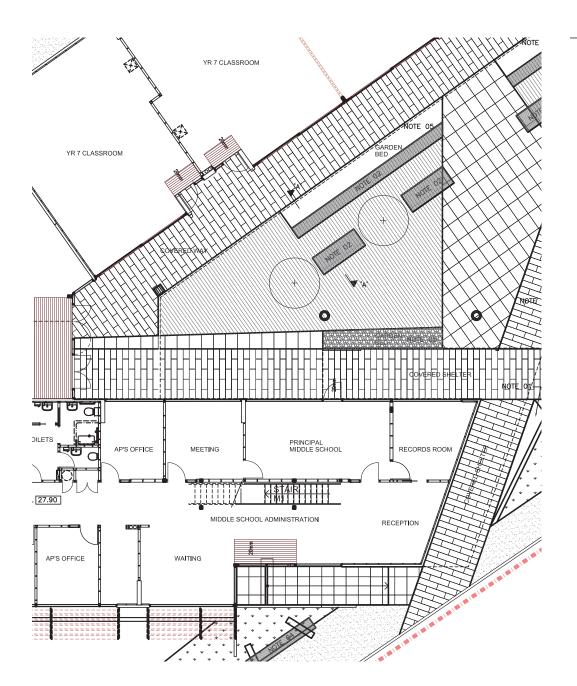

## HARD LANDSCAPE PLAN

|     | MATERIALS SCHEDULE                                                                                          |            |                                                                                      |                                  |
|-----|-------------------------------------------------------------------------------------------------------------|------------|--------------------------------------------------------------------------------------|----------------------------------|
|     | Pavement type 1: CONTRACT. Hypercritis first concrete, colour blue. Refer specification                     |            | Pavement type 5: CMTANCT<br>14mm gjangetellerschied gravet, refer specification      | Timber edge, refer specification |
| 683 | Pavement type 2:<br>Concrete. For colour rafer specification. For construction refer<br>engineers drawings. | mention as | Entry wall refer architects drawings                                                 |                                  |
|     | Pavement type 3: 600x300x40 Cast in Stone pavers, refer specification.                                      | ~          | 3000 height 32mm diamond pitch galvarrised cyclone mesh screen, refer specification. |                                  |
| - 7 | Pavement type 4 <sub>US</sub> CONTRACT<br>Broom flight Montrete, refer specification                        |            | Parking bay numbers MTRecrete applied road finish as specified work in TV            |                                  |

### HARD LANDSCAPE PLAN

ENSURE THAT WHAT YOU DRAFT IS WHAT YOU WOULD SEE IE:

IF PAVERS ARE 400X600MM DRAFT THEM THAT SIZE

IF TIMBER IS 150MM WIDE DRAFT IT THAT WIDTH

DRAFT THE WIDTH OF THE WALL

DRAFT THE WIDTH OF A KERB

BUILDING LINES ARE ALWAYS A THICKER LINE

LINES BETWEEN

MATERIAL CHANGES ARE

TYPICALLY A THICKER

LINE

# ENSURE THAT YOUR 'KEY' HAS EXACTLY THE SAME SYMBOL AS SHOWN ON THE DRAWING IE:

- SAME PEN WEIGHT
- SAME ORIENTATION
- SAME SIZE