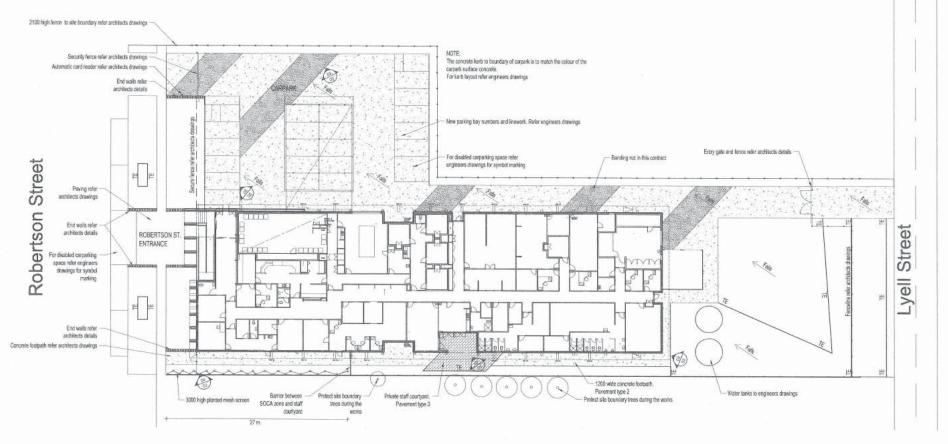

## HARD LANDSCAPE PLAN

|     | MATERIALS SCHEDULE                                                                                          |            |                                                                                      |                                  |
|-----|-------------------------------------------------------------------------------------------------------------|------------|--------------------------------------------------------------------------------------|----------------------------------|
|     | Pavement type 1: CONTRACT. Hypercritis first concrete, colour blue. Refer specification                     |            | Pavement type 5: CMTANCT<br>14mm gjangetellerschied gravet, refer specification      | Timber edge, refer specification |
| 683 | Pavement type 2:<br>Concrete. For colour rafer specification. For construction refer<br>engineers drawings. | mention as | Entry wall refer architects drawings                                                 |                                  |
|     | Pavement type 3: 600x300x40 Cast in Stone pavers, refer specification.                                      | ~          | 3000 height 32mm diamond pitch galvarrised cyclone mesh screen, refer specification. |                                  |
| - 7 | Pavement type 4 <sub>US</sub> CONTRACT<br>Broom flight Montrete, refer specification                        |            | Parking bay numbers MTRecrete applied road finish as specified work in TV            |                                  |

### HARD LANDSCAPE PLAN

ENSURE THAT WHAT YOU DRAFT IS WHAT YOU WOULD SEE IE:

IF PAVERS ARE 400X600MM DRAFT THEM THAT SIZE

IF TIMBER IS 150MM WIDE DRAFT IT THAT WIDTH

DRAFT THE WIDTH OF THE WALL

DRAFT THE WIDTH OF A KERB

BUILDING LINES ARE ALWAYS A THICKER LINE

LINES BETWEEN

MATERIAL CHANGES ARE

TYPICALLY A THICKER

LINE