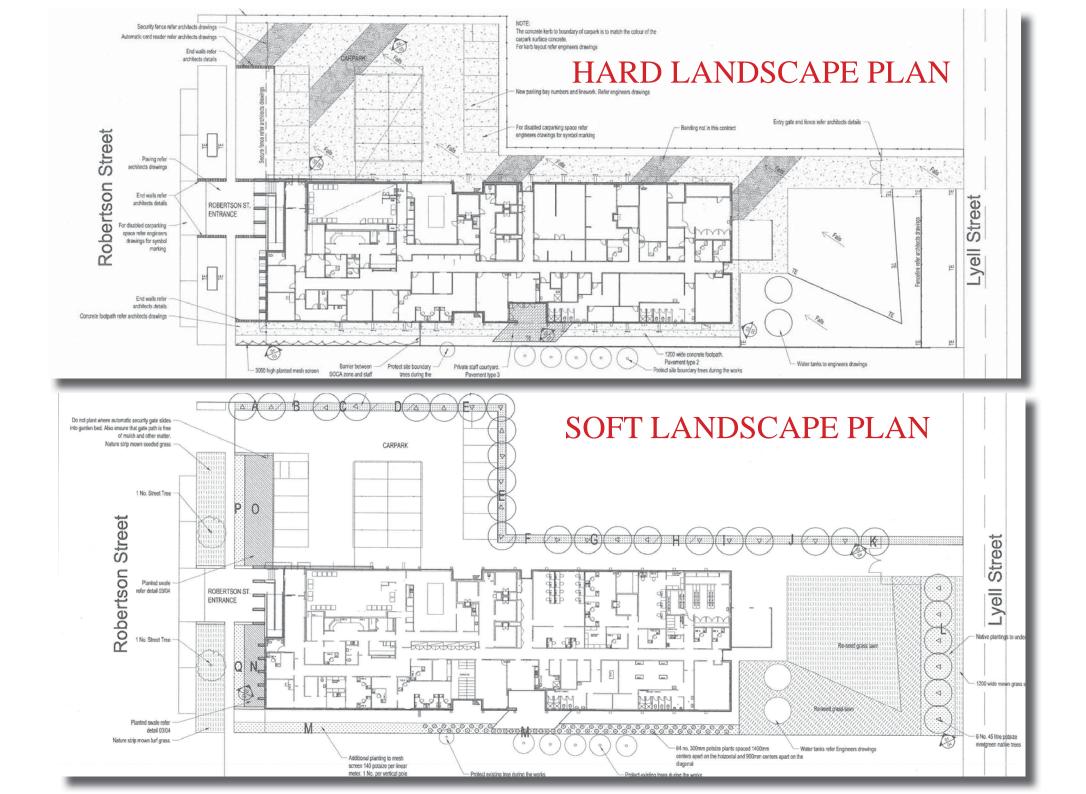

## HARD LANDSCAPE PLAN

|     | MATERIALS SCHEDULE                                                                                          |            |                                                                                      |                                  |
|-----|-------------------------------------------------------------------------------------------------------------|------------|--------------------------------------------------------------------------------------|----------------------------------|
|     | Pavement type 1: CONTRACT. Hypercritis first concrete, colour blue. Refer specification                     |            | Pavement type 5: CMTANCT<br>14mm gjangetellerschied gravet, refer specification      | Timber edge, refer specification |
| 683 | Pavement type 2:<br>Concrete. For colour rafer specification. For construction refer<br>engineers drawings. | mention as | Entry wall refer architects drawings                                                 |                                  |
|     | Pavement type 3: 600x300x40 Cast in Stone pavers, refer specification.                                      | ~          | 3000 height 32mm diamond pitch galvarrised cyclone mesh screen, refer specification. |                                  |
| - 7 | Pavement type 4 <sub>US</sub> CONTRACT<br>Broom flight Montrete, refer specification                        |            | Parking bay numbers MTRecrete applied road finish as specified work in TV            |                                  |

### HARD LANDSCAPE PLAN

ENSURE THAT WHAT YOU DRAFT IS WHAT YOU WOULD SEE IE:

IF PAVERS ARE 400X600MM DRAFT THEM THAT SIZE

IF TIMBER IS 150MM WIDE DRAFT IT THAT WIDTH

DRAFT THE WIDTH OF THE WALL

DRAFT THE WIDTH OF A KERB