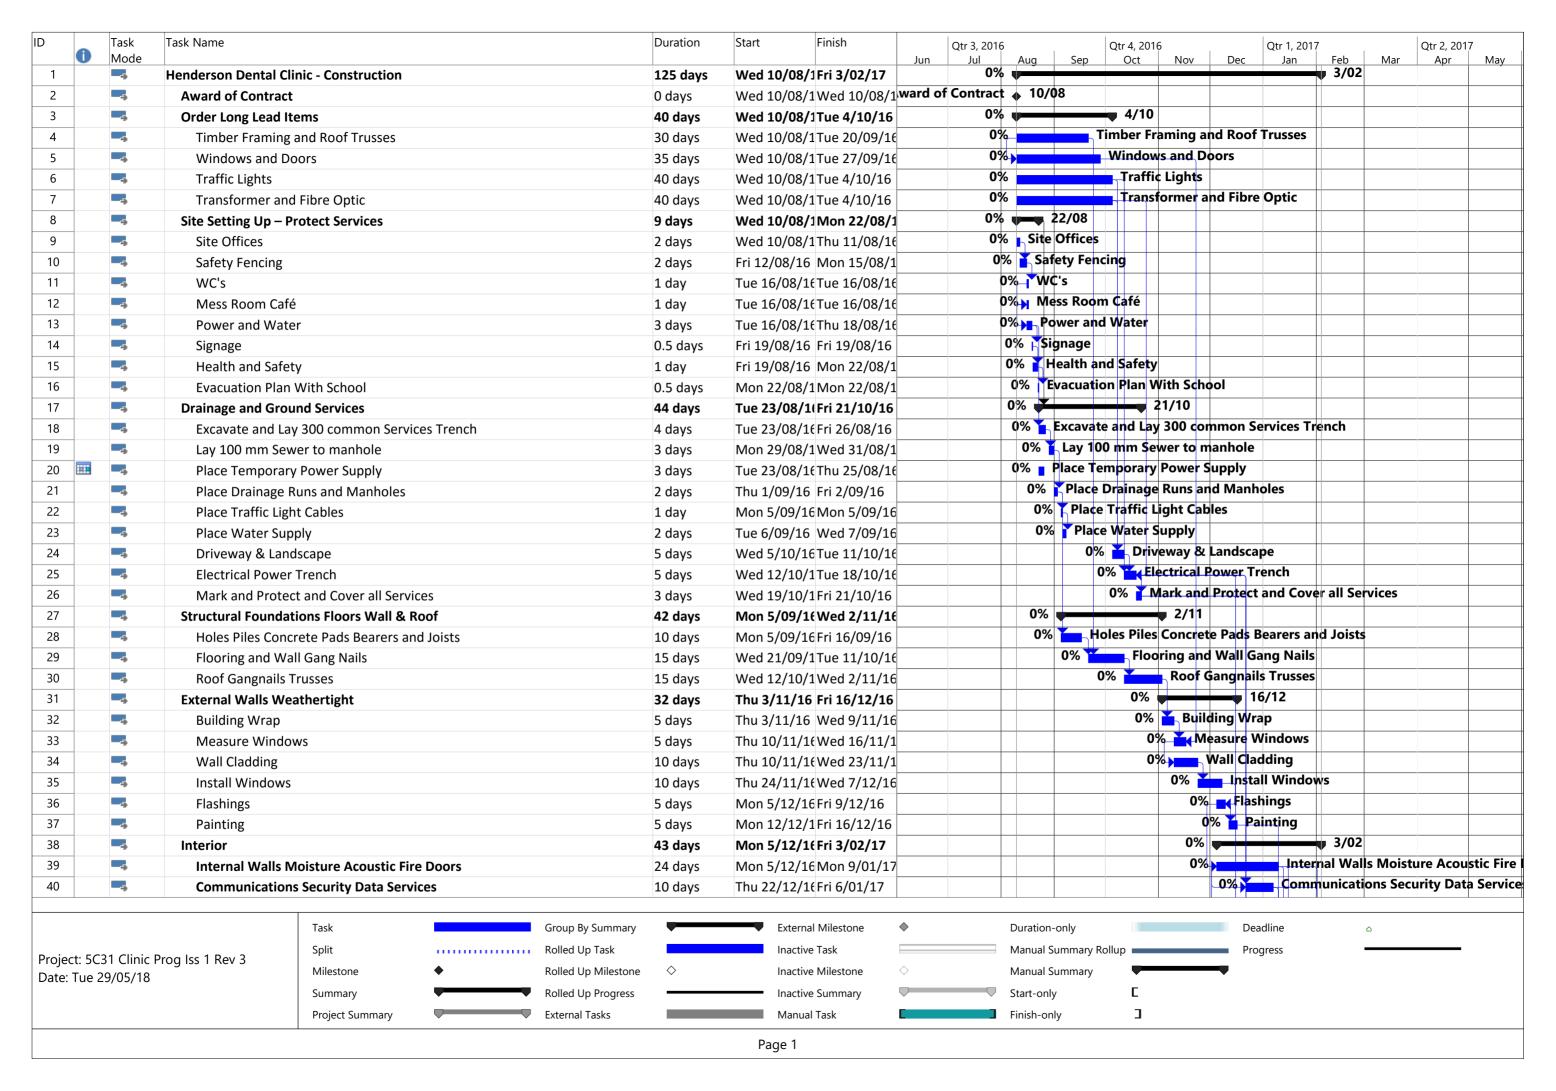

| ID <b>(</b> | Task | Task Name                              | Duration | Start        | Finish        | Qtr 3, 2016 |     |     | Qtr 4, 2016 |     |     | Qtr 1, 2017 |                     | Qtr 2, 2017    |                 |            |
|-------------|------|----------------------------------------|----------|--------------|---------------|-------------|-----|-----|-------------|-----|-----|-------------|---------------------|----------------|-----------------|------------|
|             | Mode |                                        |          |              |               | Jun         | Jul | Aug | Sep         | Oct | Nov | Dec         | Jan                 | Feb            | Mar Apr         | May        |
| 41          | -5   | Electrical Power & Plumbing First Fix  | 10 days  | Thu 22/12/1  | EFri 6/01/17  |             |     |     |             |     |     | 0%          | '                   |                | ver & Plumbing  | ´          |
| 42          | -5   | Electrical Power & Plumbing Second Fix | 15 days  | Fri 16/12/16 | Mon 9/01/17   |             |     |     |             |     |     | 0%          | Elect               | rical Po       | wer & Plumbin   | g Second F |
| 43          | -5   | Finishes Fixture Fittings & Equipment  | 19 days  | Tue 10/01/1  | Fri 3/02/17   |             |     |     |             |     |     | 0%          |                     | 3/02           |                 |            |
| 44          | -5   | Adec Chair Hole and Services           | 5 days   | Tue 10/01/1  | 7Mon 16/01/1  |             |     |     |             |     |     | 0%          | Ad Ad               | e <b>c</b> Cha | r Hole and Serv | /ices      |
| 45          | -5   | 12 Oclock Unit                         | 5 days   | Tue 10/01/1  | 7Mon 16/01/1  |             |     |     |             |     |     | 0%          | 12                  | Oclock         | Unit            |            |
| 46          | -5   | Mineralizer                            | 2 days   | Tue 17/01/1  | 7Wed 18/01/1  |             |     |     |             |     |     | 0           | % <mark>T</mark> M  | neraliz        | er              |            |
| 47          | -5   | Lisa Steralizer                        | 2 days   | Thu 19/01/1  | 7Fri 20/01/17 |             |     |     |             |     |     | 0           | % <mark>K</mark> Li | sa Stera       | lizer           |            |
| 48          | -5   | Hydrim Washer                          | 2 days   | Mon 23/01/   | 1Tue 24/01/17 |             |     |     |             |     |     |             | 0% 🏅 I              | lydrim         | Washer          |            |
| 49          | -5   | X Ray Machine                          | 5 days   | Tue 17/01/1  | 7Mon 23/01/1  |             |     |     |             |     |     | 0           | % <mark>*</mark> >  | Ray M          | achine          |            |
| 50          | -5   | Reception Desk and Sound and Comms     | 9 days   | Tue 24/01/1  | 7Fri 3/02/17  |             |     |     |             |     |     |             | 0%                  | Rece           | tion Desk and   | Sound and  |
| 51          | -5   | Handover Clinic                        | 0 days   | Fri 3/02/17  | Fri 3/02/17   |             |     |     |             |     |     | Handover    | Clinic              | <b>3/02</b>    |                 |            |