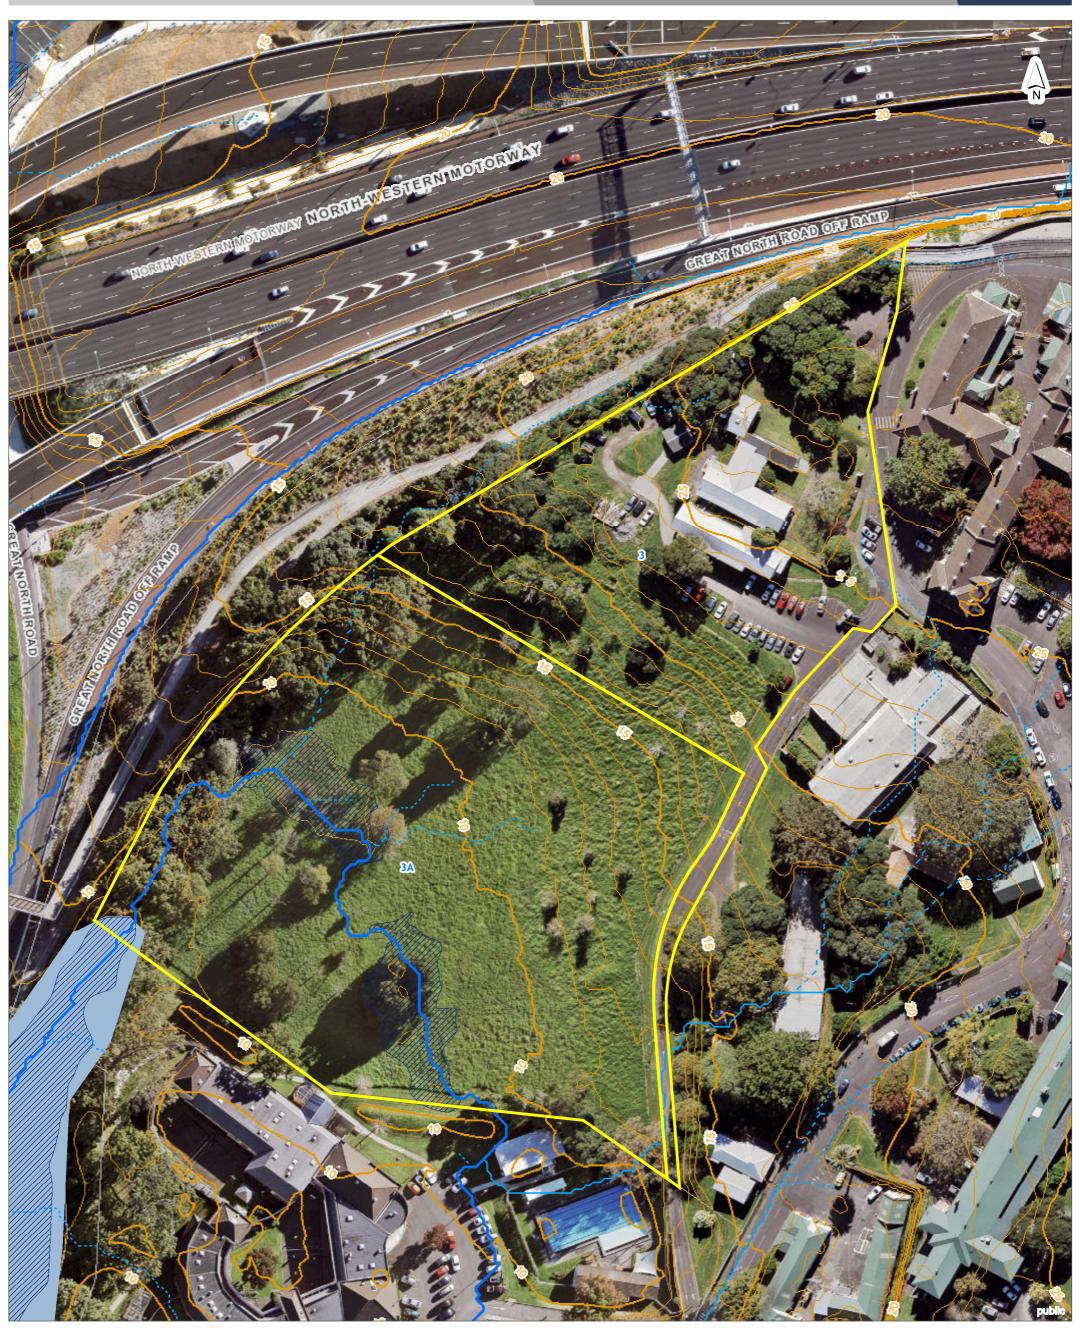

**Studio 5021 Site Contours** 

Scale @ A3 = 1:1,000

**Date Printed:** 2/03/2022

Coastline

Image

**Image** 

**Date Printed:** 2/03/2022

Aerial 2017 Urban

Red: Band 1

Green: Band 2

Blue: Band 3

Aerial 2010 2011 Rural

Red: Band 1

Green: Band 2

Blue: Band 3

#### Overland Flow Paths

## Flood Prone Areas

Flood Prone Areas

### Flood Sensitive Area

Flood Sensitive Area

#### Flood Plains

Flood Plains

# Contours 1m Intervals

Contours 100m

## **Auckland Council Boundary**

— Auckland Council Boundary

## Roads (1.000)

Motorway

Motorway Under Construction

Secondary Arterial Road

Secondary Arterial Road Under Construction

Primary Arterial Road

Primary Arterial Under Construction

Collector Road