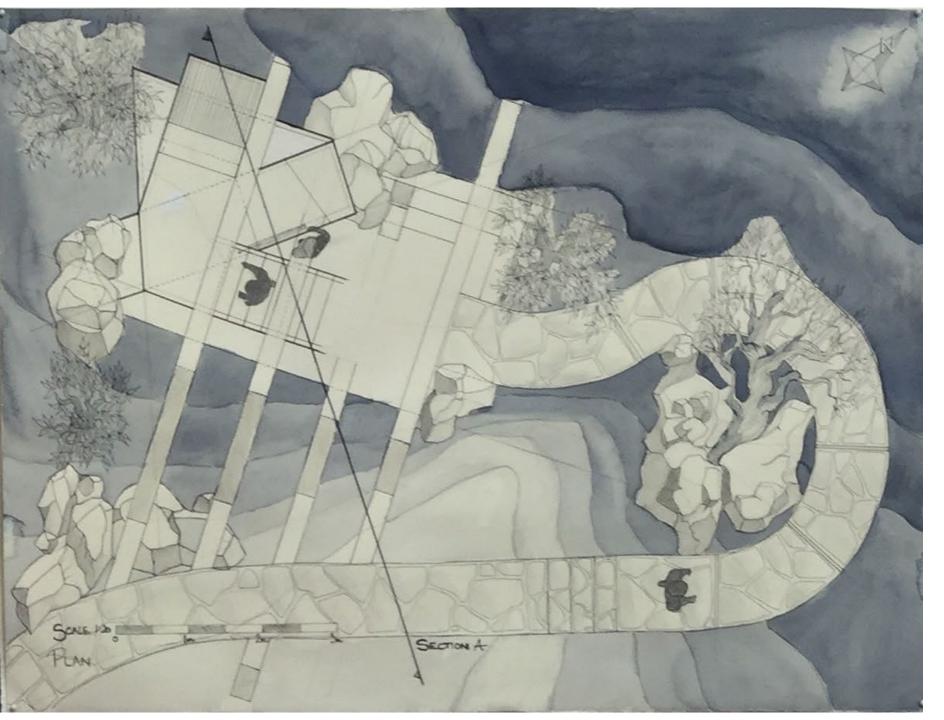

Site Plan | Watercolor + Ink + Photoshop https://www.pinterest.nz/pin/154952043404997089/

Student Work - Threshold

Student Work - Threshold

Threshold Site Plan 1: 200

https://www.decosoup.com/knowhow/1418architectural-drawing-tutorial-03-how-to-draw-trees