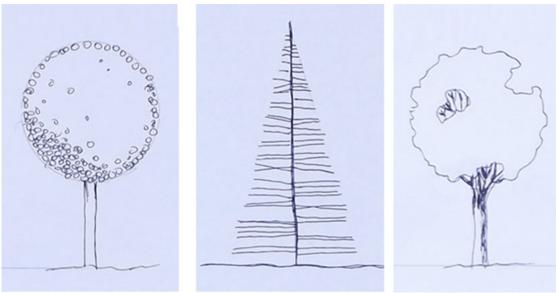

Site Plan | Watercolor + Ink + Photoshop https://www.pinterest.nz/pin/154952043404997089/

Student Work - Threshold

Student Work - Threshold

Threshold Site Plan 1: 200

https://www.decosoup.com/knowhow/1418architectural-drawing-tutorial-03-how-to-draw-trees