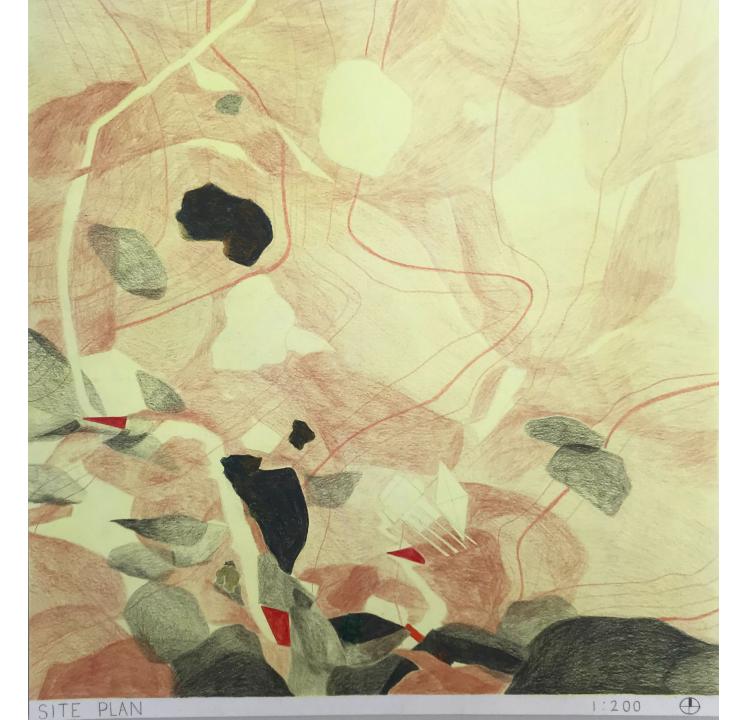

Site Plan | Watercolor + Ink + Photoshop https://www.pinterest.nz/pin/154952043404997089/

Student Work - Threshold

Student Work - Threshold

Threshold Site Plan 1: 200

https://www.decosoup.com/knowhow/1418architectural-drawing-tutorial-03-how-to-draw-trees