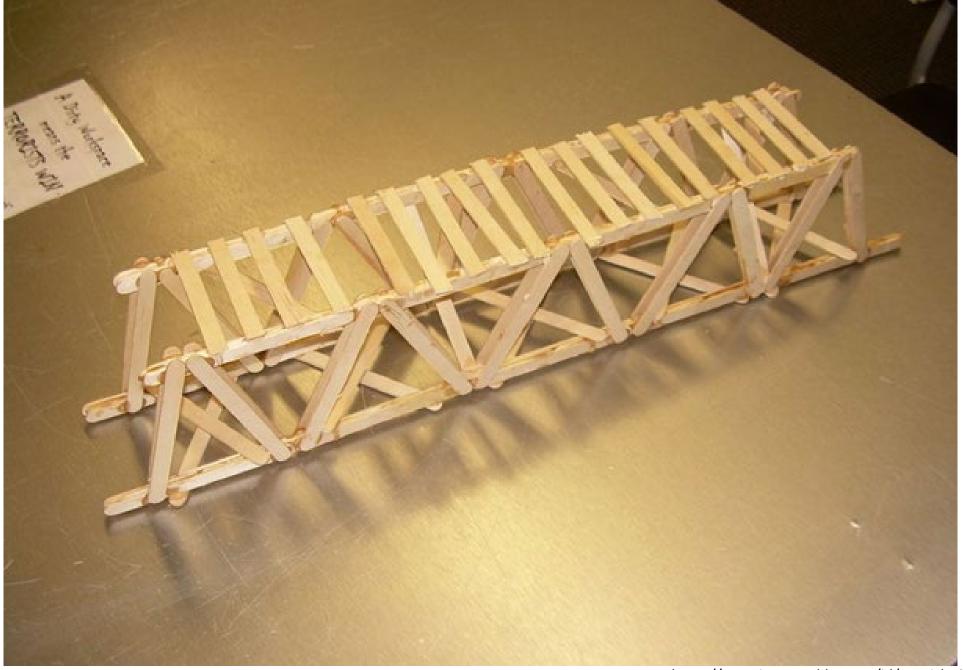

## **CONSTRUCT A BRIDGE**

Approximate Length = 825mm Maximum weight = 300 grams

## MATERIALS

- popsicle sticks
- glue
- string and cotton
- pins

https://www.facebook.com/1224635100993130/photos/a.1526024627520841/1526024650854172

https://www.instructables.com/id/Popsicle-Stick-Bridge/