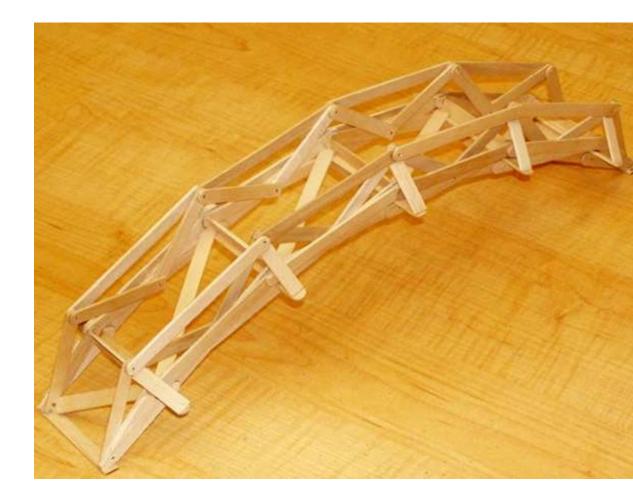

## MATERIALS

- popsicle sticks
- glue
- string and cotton
- pins

https://www.facebook.com/1224635100993130/photos/a.1526024627520841/1526024650854172

https://www.instructables.com/id/Popsicle-Stick-Bridge/

https://woodenbridgeplans.com/images/popsic7.jpg

https://woodenbridgeplans.com/images/popsic4.jpg

https://woodenbridgeplans.com/images/popsic5.jpg

https://woodenbridgeplans.com/images/popsic6.jpg

https://woodenbridgeplans.com/images/popsic1.jpg