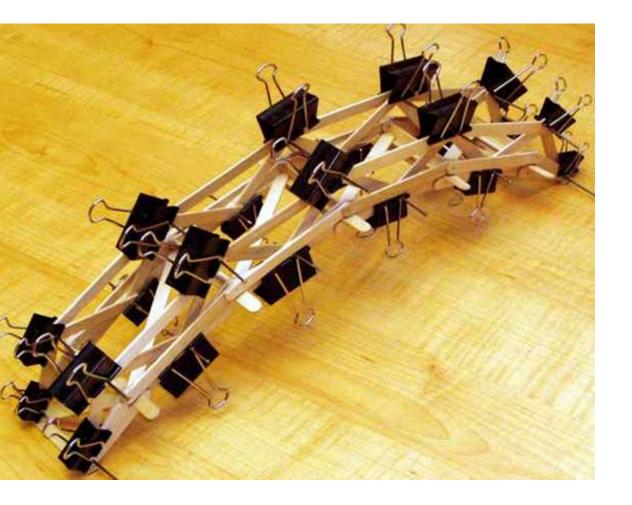

## MATERIALS

- popsicle sticks
- glue
- string and cotton
- pins

https://www.facebook.com/1224635100993130/photos/a.1526024627520841/1526024650854172

https://www.instructables.com/id/Popsicle-Stick-Bridge/

https://woodenbridgeplans.com/images/popsic7.jpg

https://woodenbridgeplans.com/images/popsic4.jpg

https://woodenbridgeplans.com/images/popsic5.jpg

https://woodenbridgeplans.com/images/popsic6.jpg

https://woodenbridgeplans.com/images/popsic1.jpg