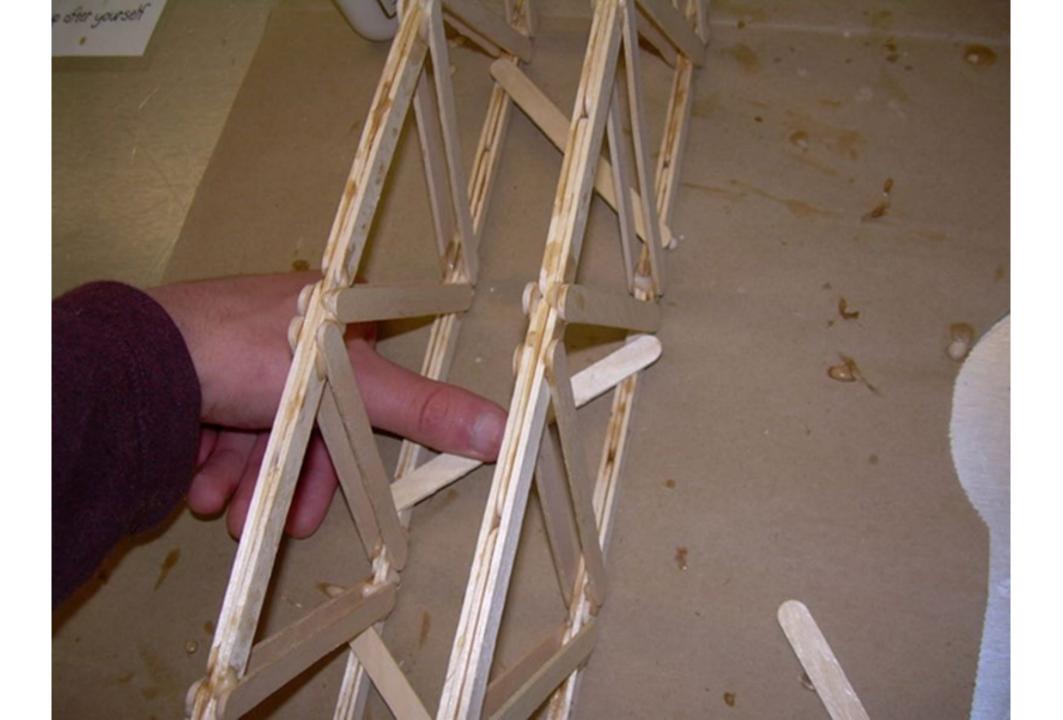

## **CONSTRUCT A BRIDGE**

Approximate Length = 825mm Maximum weight = 300 grams

## MATERIALS

- popsicle sticks
- glue
- string and cotton
- pins

https://www.facebook.com/1224635100993130/photos/a.1526024627520841/1526024650854172

https://www.instructables.com/id/Popsicle-Stick-Bridge/