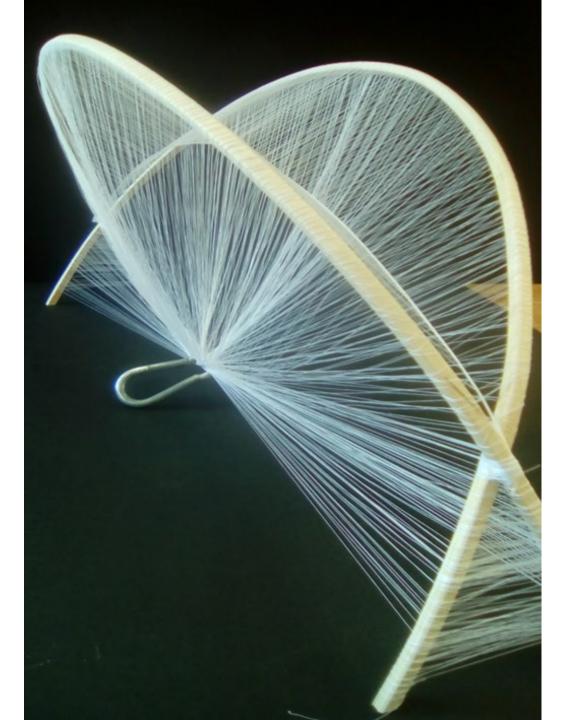

## **CONSTRUCT A BRIDGE**

Approximate Length = 825mm Maximum weight = 300 grams

## MATERIALS

- popsicle sticks
- glue
- string and cotton
- pins

https://www.facebook.com/1224635100993130/photos/a.1526024627520841/1526024650854172

https://www.instructables.com/id/Popsicle-Stick-Bridge/