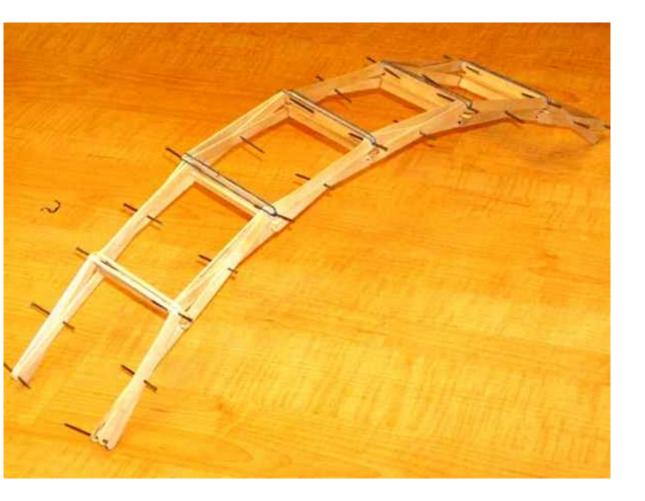

## MATERIALS

- popsicle sticks
- glue
- string and cotton
- pins

https://www.facebook.com/1224635100993130/photos/a.1526024627520841/1526024650854172

https://www.instructables.com/id/Popsicle-Stick-Bridge/

https://woodenbridgeplans.com/images/popsic7.jpg

https://woodenbridgeplans.com/images/popsic4.jpg

https://woodenbridgeplans.com/images/popsic5.jpg

https://woodenbridgeplans.com/images/popsic6.jpg

https://woodenbridgeplans.com/images/popsic1.jpg