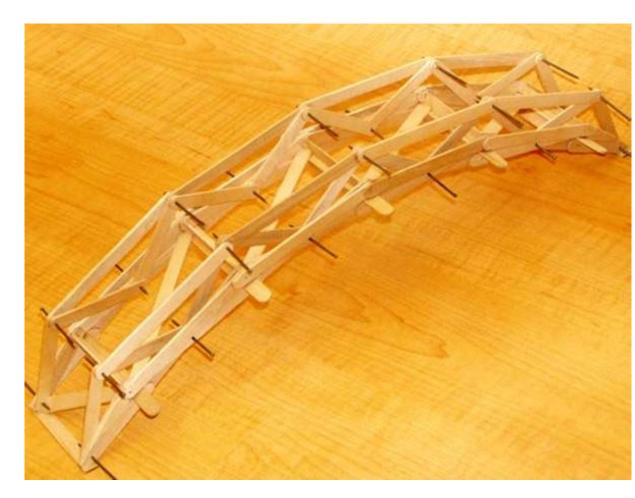

## MATERIALS

- popsicle sticks
- glue
- string and cotton
- pins

https://www.facebook.com/1224635100993130/photos/a.1526024627520841/1526024650854172

https://www.instructables.com/id/Popsicle-Stick-Bridge/

https://woodenbridgeplans.com/images/popsic7.jpg

https://woodenbridgeplans.com/images/popsic4.jpg

https://woodenbridgeplans.com/images/popsic5.jpg

https://woodenbridgeplans.com/images/popsic6.jpg

https://woodenbridgeplans.com/images/popsic1.jpg