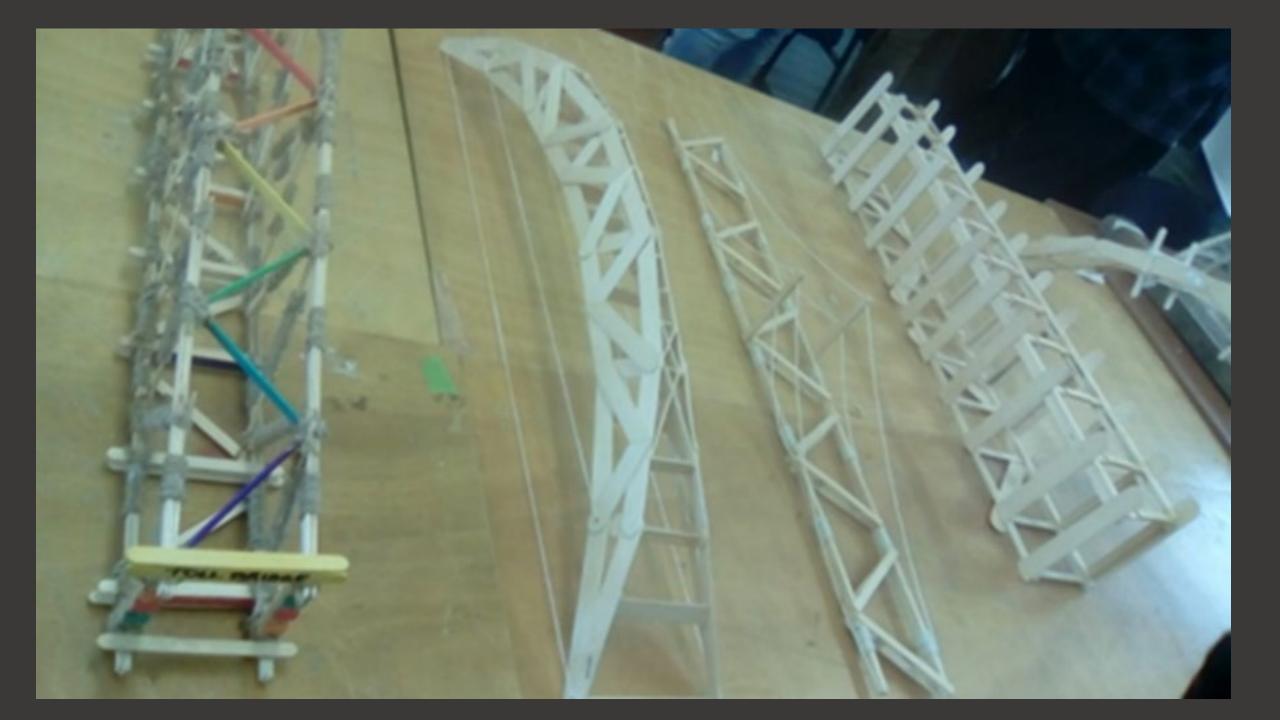

## **CONSTRUCT A BRIDGE**

Approximate Length = 825mm Maximum weight = 300 grams

## MATERIALS

- popsicle sticks
- glue
- string and cotton
- pins

https://www.facebook.com/1224635100993130/photos/a.1526024627520841/1526024650854172

https://www.instructables.com/id/Popsicle-Stick-Bridge/