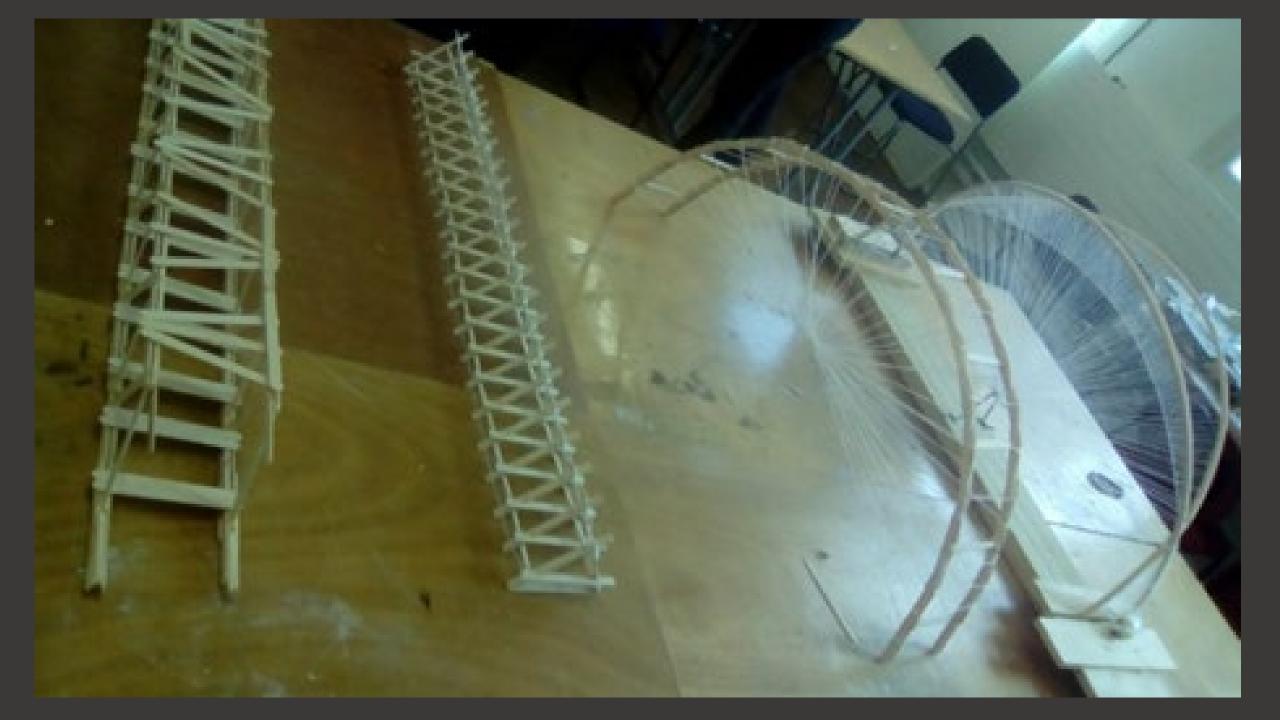

## **CONSTRUCT A BRIDGE**

Approximate Length = 825mm Maximum weight = 300 grams

Bridge 2 2019 Phil Osmond Room 2003