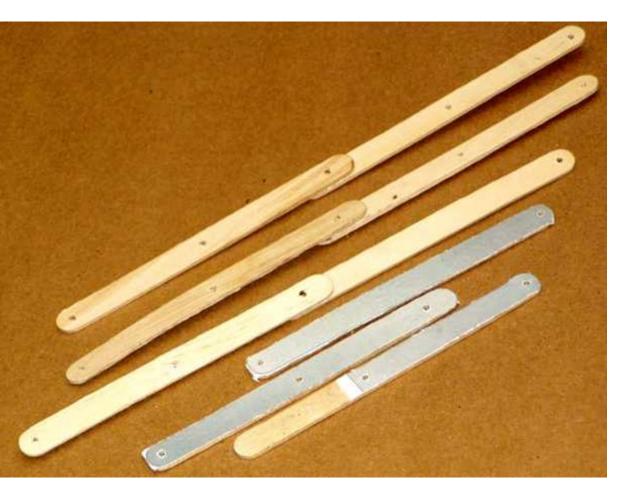

## MATERIALS

- popsicle sticks
- glue
- string and cotton
- pins

https://www.facebook.com/1224635100993130/photos/a.1526024627520841/1526024650854172

https://www.instructables.com/id/Popsicle-Stick-Bridge/