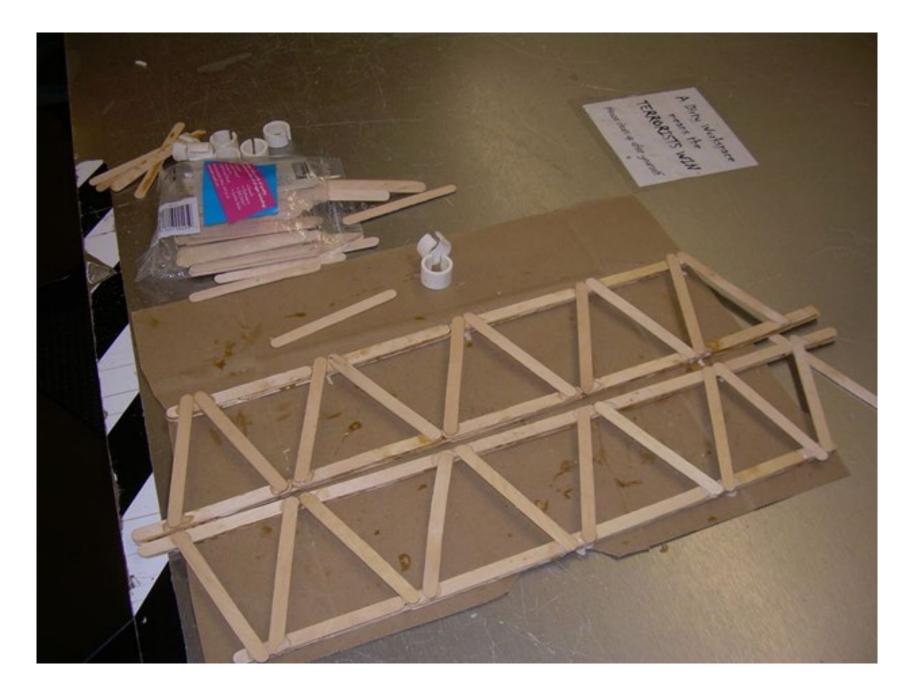

## **CONSTRUCT A BRIDGE**

Approximate Length = 825mm Maximum weight = 300 grams

## MATERIALS

- popsicle sticks
- glue
- string and cotton
- pins

https://www.facebook.com/1224635100993130/photos/a.1526024627520841/1526024650854172

https://www.instructables.com/id/Popsicle-Stick-Bridge/