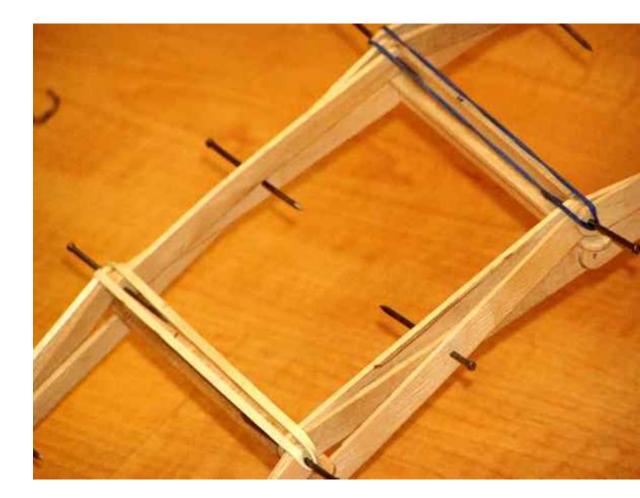

## MATERIALS

- popsicle sticks
- glue
- string and cotton
- pins

https://www.facebook.com/1224635100993130/photos/a.1526024627520841/1526024650854172

https://www.instructables.com/id/Popsicle-Stick-Bridge/