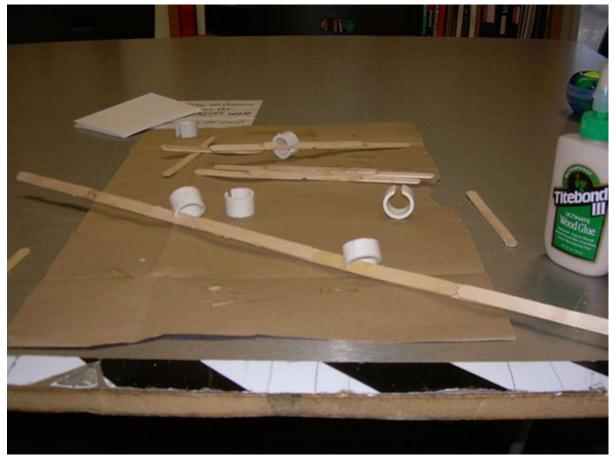

## **CONSTRUCT A BRIDGE**

Approximate Length = 825mm Maximum weight = 300 grams

## MATERIALS

- popsicle sticks
- glue
- string and cotton
- pins

https://www.facebook.com/1224635100993130/photos/a.1526024627520841/1526024650854172

https://www.instructables.com/id/Popsicle-Stick-Bridge/