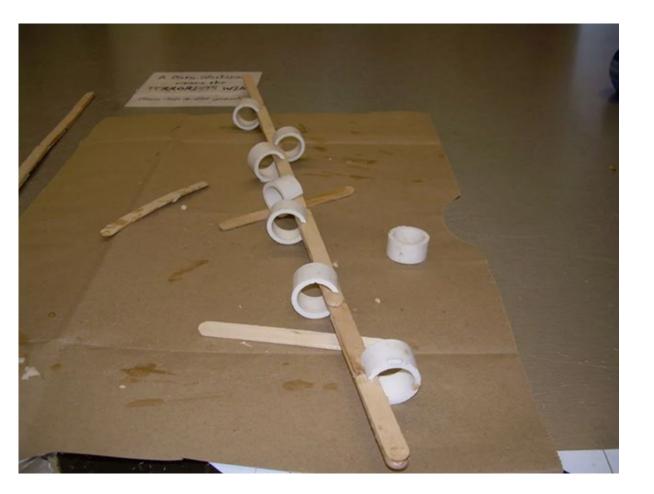

## **CONSTRUCT A BRIDGE**

Approximate Length = 825mm Maximum weight = 300 grams

## MATERIALS

- popsicle sticks
- glue
- string and cotton
- pins

https://www.facebook.com/1224635100993130/photos/a.1526024627520841/1526024650854172

https://www.instructables.com/id/Popsicle-Stick-Bridge/