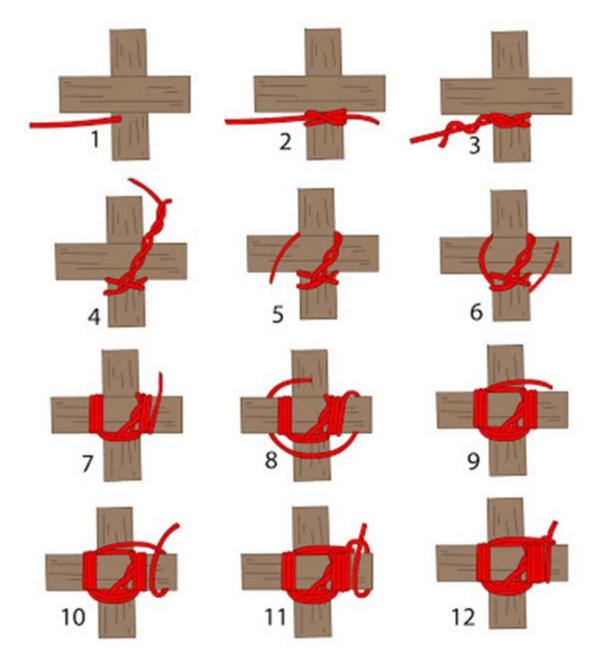

## MATERIALS

- popsicle sticks
- glue
- string and cotton
- pins

https://www.facebook.com/1224635100993130/photos/a.1526024627520841/1526024650854172

https://www.instructables.com/id/Popsicle-Stick-Bridge/