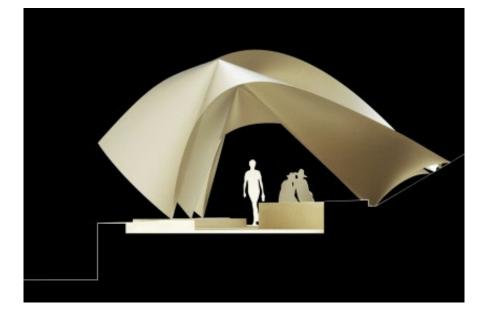

16 – 18 Design for a vaulted covering for a pedestrian route: constructed from three approximately 3 x 7.2 m sheets of stainless steel

Zeitschrift für Architektur + Baudetail · Review of Architecture Published on Nov 17, 2014

## A singular maneuver—defining form, structure and space: Onefold

One Fold is an exploration of the spatial and structural potential resulting from the simple folding of a sheet of stainless steel. It is inspired by the abstract origami of Paul Jackson who was challenged by one of his students to make an origami object by folding a piece of paper only once