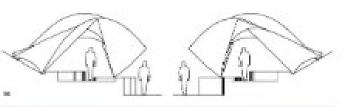

16 – 18 Design for a vaulted covering for a pedestrian route: constructed from three approximately 3 x 7.2 m sheets of stainless steel

Zeitschrift für Architektur + Baudetail · Review of Architecture Published on Nov 17, 2014

## A singular maneuver—defining form, structure and space: Onefold

One Fold is an exploration of the spatial and structural potential resulting from the simple folding of a sheet of stainless steel. It is inspired by the abstract origami of Paul Jackson who was challenged by one of his students to make an origami object by folding a piece of paper only once