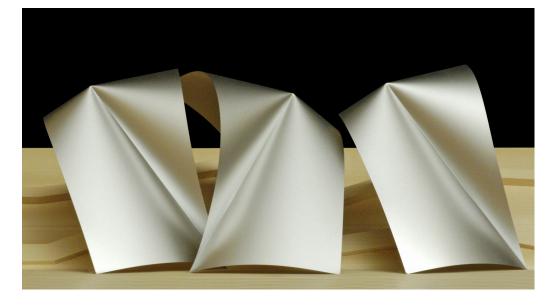

16 – 18 Design for a vaulted covering for a pedestrian route: constructed from three approximately 3 x 7.2 m sheets of stainless steel

Zeitschrift für Architektur + Baudetail · Review of Architecture Published on Nov 17, 2014

## A singular maneuver—defining form, structure and space: Onefold

One Fold is an exploration of the spatial and structural potential resulting from the simple folding of a sheet of stainless steel. It is inspired by the abstract origami of Paul Jackson who was challenged by one of his students to make an origami object by folding a piece of paper only once