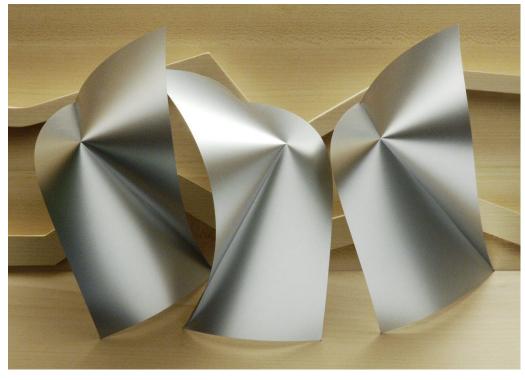

16 – 18 Design for a vaulted covering for a pedestrian route: constructed from three approximately 3 x 7.2 m sheets of stainless steel

Zeitschrift für Architektur + Baudetail · Review of Architecture Published on Nov 17, 2014

## A singular maneuver—defining form, structure and space: Onefold

One Fold is an exploration of the spatial and structural potential resulting from the simple folding of a sheet of stainless steel. It is inspired by the abstract origami of Paul Jackson who was challenged by one of his students to make an origami object by folding a piece of paper only once