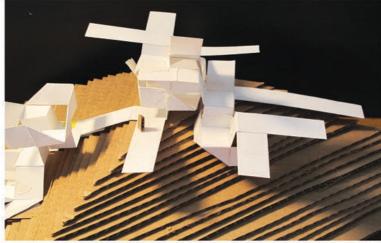

16 – 18 Design for a vaulted covering for a pedestrian route: constructed from three approximately 3 x 7.2 m sheets of stainless steel

Zeitschrift für Architektur + Baudetail · Review of Architecture Published on Nov 17, 2014

https://issuu.com/detailmagazine/docs/bk\_det-2014-12\_einfach\_bauen\_kl/26

## A singular maneuver—defining form, structure and space: Onefold

One Fold is an exploration of the spatial and structural potential resulting from the simple folding of a sheet of stainless steel. It is inspired by the abstract origami of Paul Jackson who was challenged by one of his students to make an origami object by folding a piece of paper only once

https://patkau.ca/projects/one-fold/