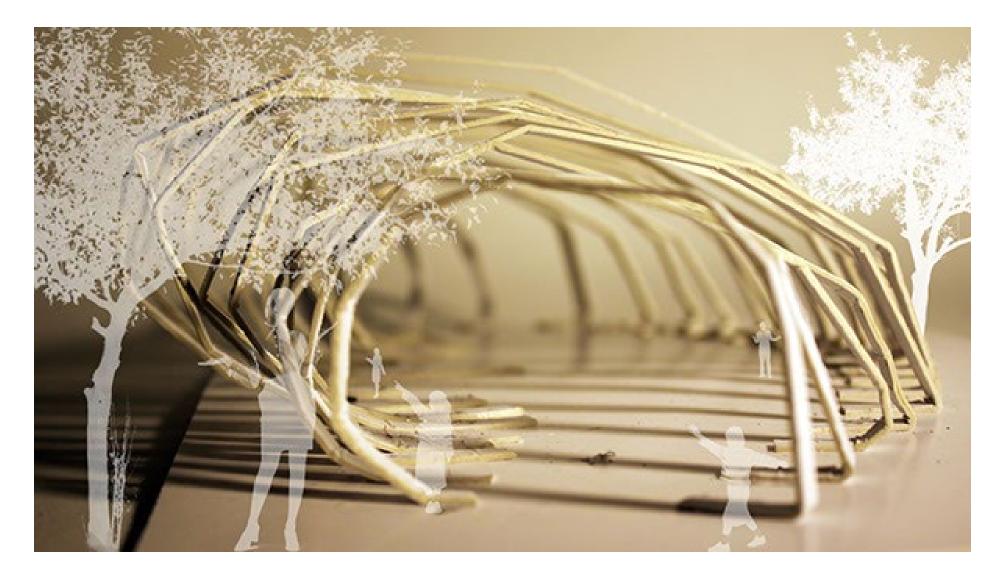

16 – 18 Design for a vaulted covering for a pedestrian route: constructed from three approximately 3 x 7.2 m sheets of stainless steel

Zeitschrift für Architektur + Baudetail · Review of Architecture Published on Nov 17, 2014

## A singular maneuver—defining form, structure and space: Onefold

One Fold is an exploration of the spatial and structural potential resulting from the simple folding of a sheet of stainless steel. It is inspired by the abstract origami of Paul Jackson who was challenged by one of his students to make an origami object by folding a piece of paper only once

https://patkau.ca/projects/one-fold/