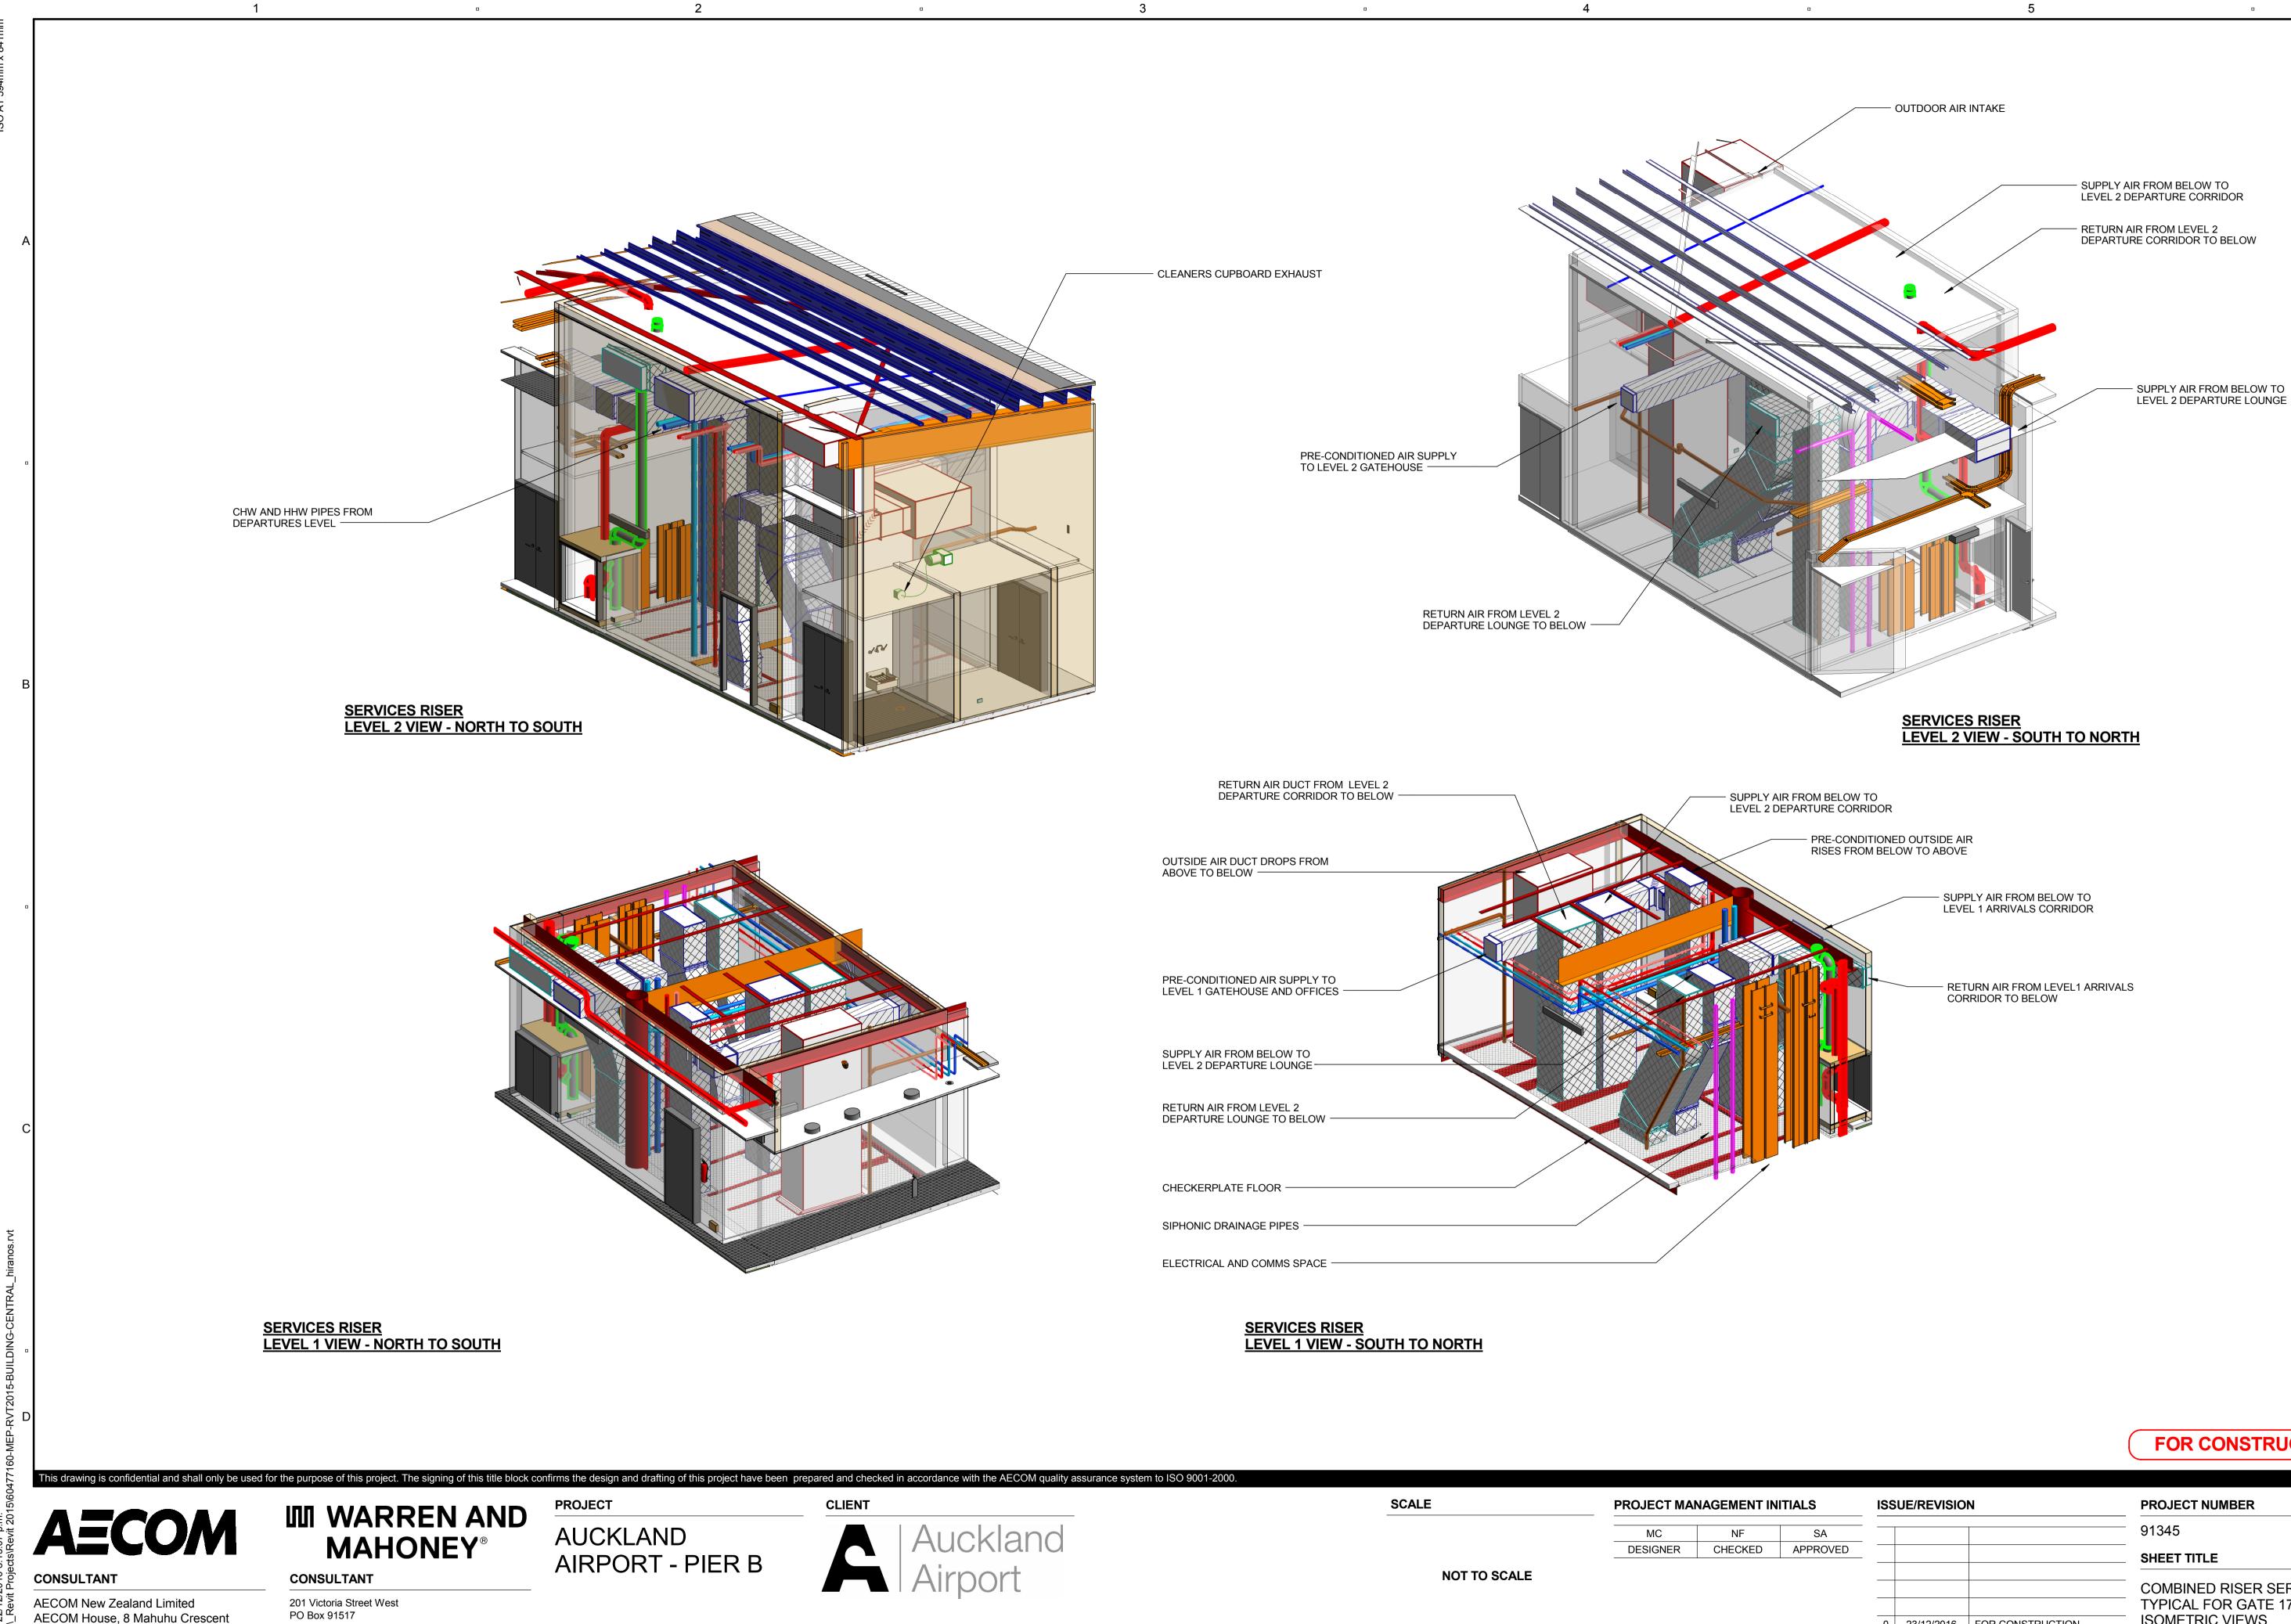

Auckland 1010, Auckland, NZ 1010

www.aecom.com

+64 9 967 9200 tel +64 9 967 9201 fax

Auckland 1142

Phone + 64 9 309 4894

New Zealand

| <u>RVICES RISER</u><br>EL 1 VIEW - SOUTH TO NORTH |                                                                  |                                   |       |
|---------------------------------------------------|------------------------------------------------------------------|-----------------------------------|-------|
|                                                   |                                                                  |                                   |       |
|                                                   |                                                                  |                                   |       |